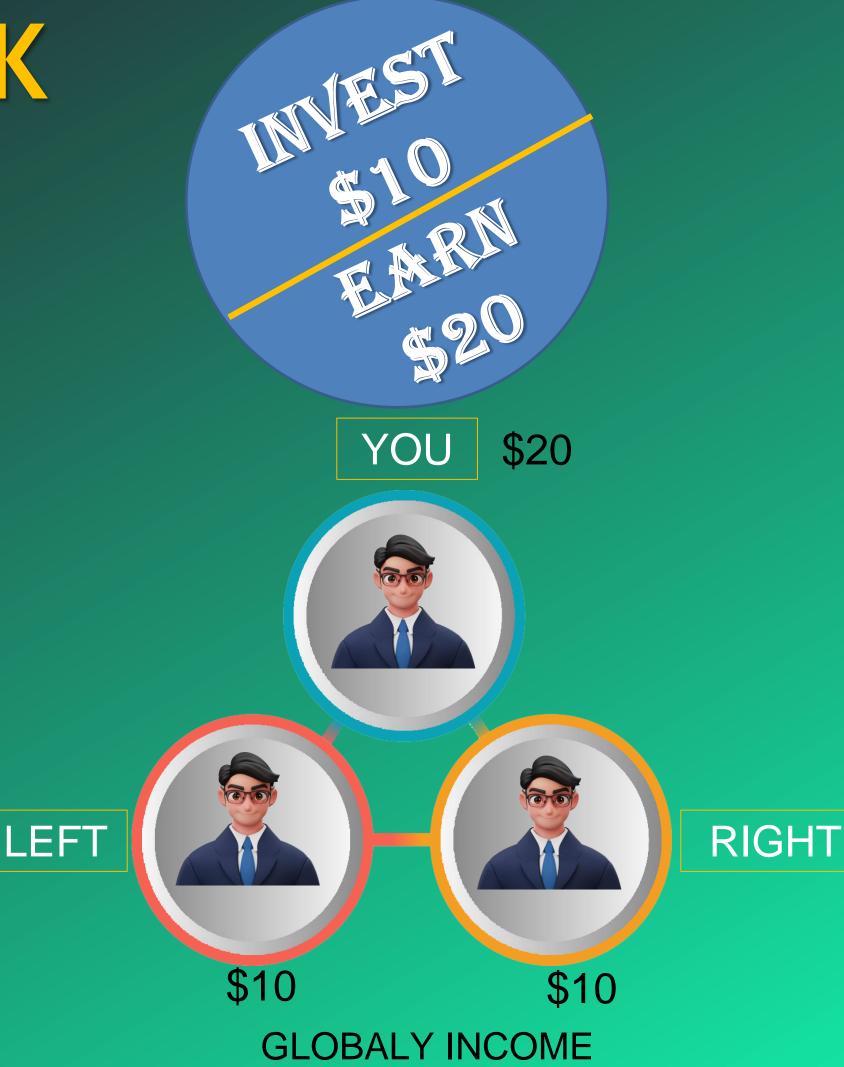

#### **TOTAL NON-WORKING = \$2047**

Note-Your sponsor will get 5% of your pool income every time.

#### **TOTAL NON-WORKING = \$6141**

NETWORK

UNIVARSAL POOL

INCOME