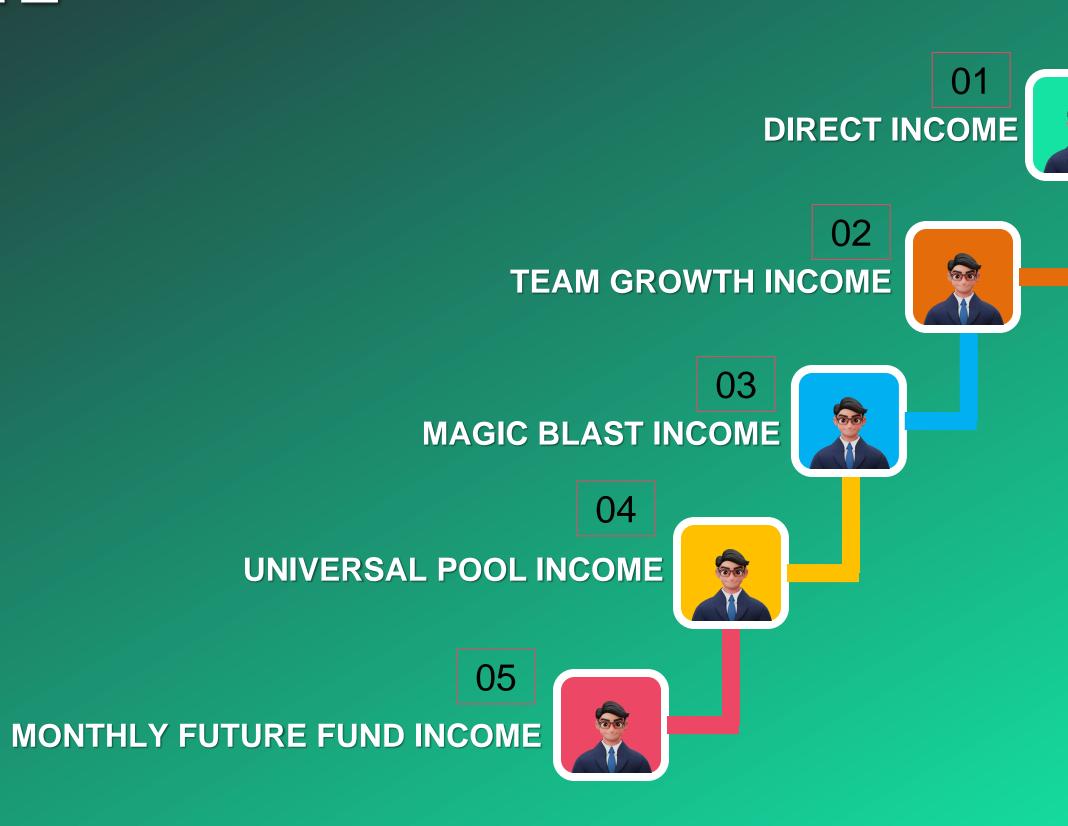

### TYPES OF INCOME

DIRECT INCOME

DIRECT INCOME

50%

**EARN UNLIMITED** 

| SR. No. |     | LEVEL    |     |
|---------|-----|----------|-----|
| 1       |     | 1        |     |
| 2       |     | 2        | 725 |
| 3       | ال  | 3        |     |
| 4       |     | 4        |     |
| 5       | Y   | 5        |     |
| 6       |     | 6        |     |
| 7       |     | 7        |     |
| 8       |     | 8        |     |
| 9       | io. | 9        |     |
| 10      |     | 10 to 15 |     |